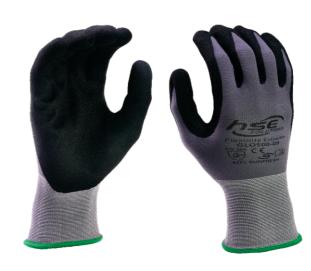

### Description

Mixed nylon and lycra glove, palm coated with ultra fine sandy nitrile.

#### Materials

- Liner : 15 gauges nylon
- Coating : Palm dip with sandy nitrile

### Features

- Soft coating reduces hand fatigue, breathable coating keeps hands cool and dry
- Excellent dexterity, sensitivity and tactility
- nylon/lycra mix liner and ergonomic design assure a maximum comfort
- DMF and silicone free